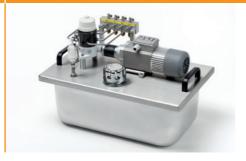

#### **Optional: Oil lubrication unit**

Patented blade oil lubrication system without oil mist for applying oil to bel blades with optimal precision and dosage.

Lower oil lubrication unit for band blades for slicing of multi-grain breads with up to 40% rye content.

blades for slicing of multi-grain breads with more than 40% rye content.