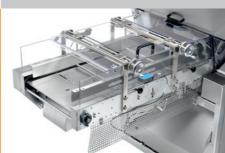

### Blade guides

The self-supporting drum suspension allows a fast refitting and an optimum access for cleaning and maintenance.

#### **Optional:**

- Additional blade guides (slice thickness of 7-20 mm possible)
- Patented blade oil lubrication without oil mist
- Stainless steel version
- > Clean room design in several stages
- > UV lamps for sterilising
- Blades driven with 7.5 kW three-phase motor
- Blades driven with 11 kW three-phase motor
- > SL 30 XL: Working width up to 550 mm
- > SL 30 XLS: Combined with stepless adjustable slice thickness
- > SL 30 XXL: Working width up to 750 mm