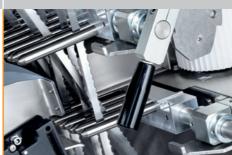

#### **Optional: Oil lubrication unit**

Patented blade oil lubrication system without oil mist for applying oil to bel blades with optimal precision and dosage.

Lower oil lubrication unit for band blades for slicing of multi-grain breads with up to 40% rye content.

blades for slicing of multi-grain breads with more than 40% rye content.