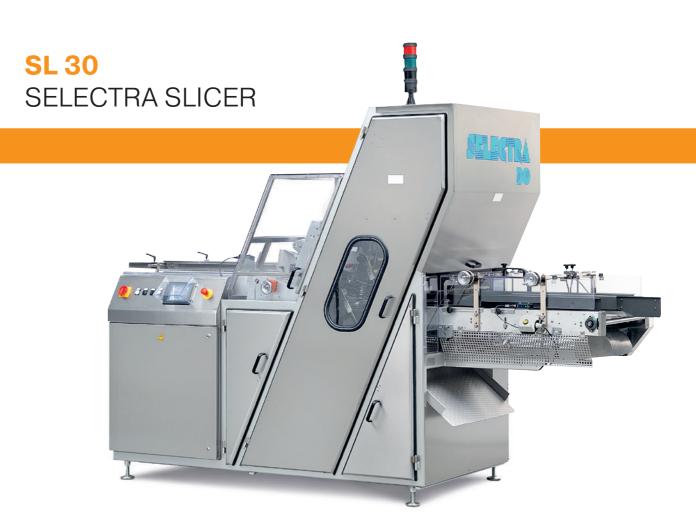

## SL 30 Hartma

Hartmann Selectra Slicer

Fully automated band slicing machine for toast and multi-grain rye breads. The cutting is implemented by heavy duty band blades. The total length of 176 inch is central tensioned between two hard-chrome plated drums. The selfsupporting warp resistant tubular steel frame ensures the smooth running of the machine. Generously dimensioned doors and hoods allow an easy access for cleaning and maintenance as well as a quick blade replacement.

#### Overview of Selectra SL 30 features

- Self-supporting suspension of drive drum and reversing drum
- Low-wear hard chrome plated surfaces of the drums prevent premature wearing of the band blades
- Pneumatic blade tensioning device
- > Blades driven with 5.5 kW three-phase motor
- Programmable logic controller
- Equipment stops if blade breaks
- Speed for product infeed and product outfeed is stepless adjustable
- Product infeed consists in upper, lower, and lateral conveyor units
- Drives for adjusting the aperture width of the product infeed
- Adjustment of cutting geometry +/- 15 degrees possible
- > Intuitive operation via touch screen