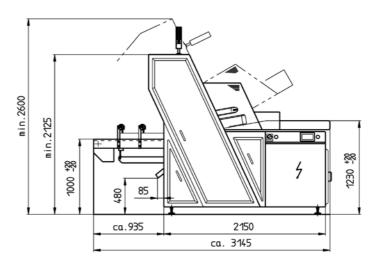

## **Technical Data**

| Dimensions:           | Length:<br>Width:<br>Height:                       | approx. 3145 mm<br>approx. 1150 mm<br>approx. 2600 mm |
|-----------------------|----------------------------------------------------|-------------------------------------------------------|
| Product dimensions:   | Length:<br>Height:                                 | 160-400 mm<br>50-180 mm                               |
| Capacity:             | approx. 3800 loaves / h (depending on the product) |                                                       |
| Speed<br>Belt cutter: | adjustable between 180-400 m / min                 |                                                       |
| Belt cutter length:   | 176 inch / approx. 4.5 m                           |                                                       |
| Controller:           | Omron                                              |                                                       |
| Frequency controller: | Hitachi                                            |                                                       |
| Pneumatic system:     | Festo                                              |                                                       |
| Power supply:         | 230/400 Volt / 50 Hz                               |                                                       |
| Power input:          | 6.5 kW                                             |                                                       |
| Compressed air:       | min. 6.0 bar (ISO 8573-1)                          |                                                       |
| Weight:               | 1600 kg                                            |                                                       |