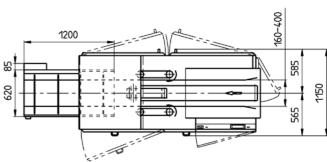

## **Technical Data**

| Dimensions:           | Length:<br>Width:<br>Height:                       | approx. 3145 mm<br>approx. 1150 mm<br>approx. 2600 mm |
|-----------------------|----------------------------------------------------|-------------------------------------------------------|
| Product dimensions:   | Length:<br>Height:                                 | 160-400 mm<br>50-180 mm                               |
| Capacity:             | approx. 3800 loaves / h (depending on the product) |                                                       |
| Speed<br>Belt cutter: | adjustable between 180-400 m / min                 |                                                       |
| Belt cutter length:   | 176 inch / approx. 4.5 m                           |                                                       |
| Controller:           | Omron                                              |                                                       |
| Frequency controller: | Hitachi                                            |                                                       |
| Pneumatic system:     | Festo                                              |                                                       |
| Power supply:         | 230/400 Volt / 50 Hz                               |                                                       |
| Power input:          | 6.5 kW                                             |                                                       |
| Compressed air:       | min. 6.0 bar (ISO 8573-1)                          |                                                       |
| Weight:               | 1600 kg                                            |                                                       |