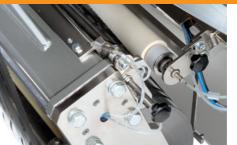

### Blade guides

The self-supporting drum suspension allows a fast refitting and an optimum access for cleaning and maintenance.