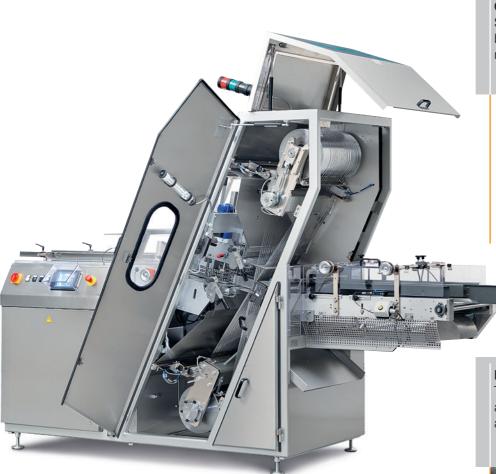

## SL 30 Hartma

Hartmann Selectra Slicer

Fully automated band slicing machine for toast and multi-grain rye breads. The cutting is implemented by heavy duty band blades. The total length of 176 inch is central tensioned between two hard-chrome plated drums. The selfsupporting warp resistant tubular steel frame ensures the smooth running of the machine. Generously dimensioned doors and hoods allow an easy access for cleaning and maintenance as well as a quick blade replacement.

### Blade guides

The self-supporting drum suspension allows a fast refitting and an optimum access for cleaning and maintenance.