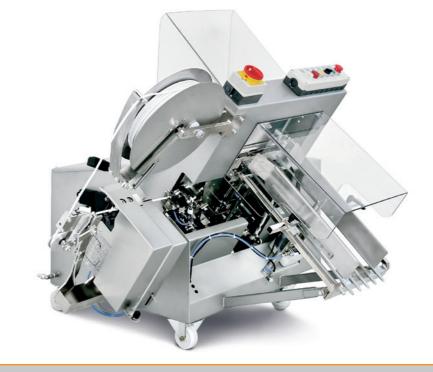

### EC 130

#### **Closing Unit – Equipment for Special Applications**

The miniaturized construction allows the usage of the machine in limited space or difficult positions. The unit is supported on rollers and is fitted with a separate, pulse-controlled drive unit. It can be fed either manually or with a horizontal pillow pack bagging machine.