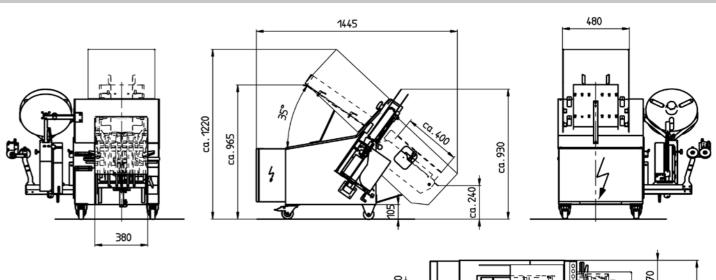

# **Technical Data**

| Dimensions:         | Length:<br>Width:<br>Height:                                  | approx. | 1365 mm<br>1000 mm<br>920 mm |
|---------------------|---------------------------------------------------------------|---------|------------------------------|
| Product dimensions: | Length:<br>Width:<br>Height:<br>(other dimensions upon reques | max.    | 250 mm                       |
| Capacity:           | approx. 40 packages / min (depending on the product length)   |         |                              |
| Power supply:       | 400 Volt / 50 Hz                                              |         |                              |
| Power input:        | 0.6 kW                                                        |         |                              |
| Compressed air:     | min. 6.0 bar (ISO 8573-1)                                     | )       |                              |
| Weight:             | 175 kg                                                        |         |                              |

Non-binding suggested set-up drawing.

Product guides that can be adjusted quickly and without tools allow for short set-up times.