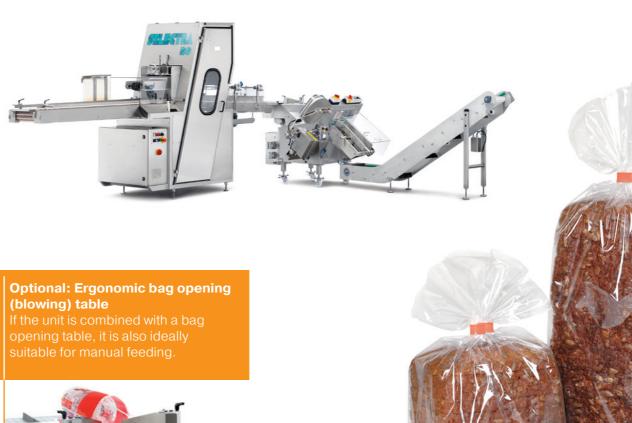

#### **Closing Unit – Equipment for Special Applications**

The miniaturized construction allows the usage of the machine in limited space or difficult positions. The unit is supported on rollers and is fitted with a separate, pulse-controlled drive unit. It can be fed either manually or with a horizontal pillow pack bagging machine.

#### **∨** EC 130 + SL 20

The EC 130 could be used in comination with a Selectra band slicer or a reciprocating slicer GS 60.