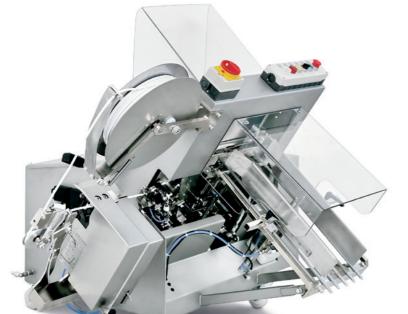

### EC 130

#### **Closing Unit – Equipment for Special Applications**

The miniaturized construction allows the usage of the machine in limited space or difficult positions. The unit is supported on rollers and is fitted with a separate, pulse-controlled drive unit. It can be fed either manually or with a horizontal pillow pack bagging machine.