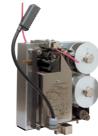

# Optional: Printing unit Hot foil printer 'HPD' for labelling plastic clip tape.

#### **Available additional equipment:**

> Hot foil printer ,HPD' for labelling plastic clip tape