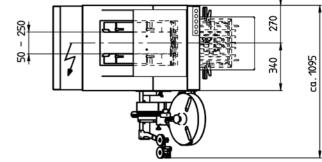

# **Technical Data**

| Dimensions:         | Length:<br>Width:<br>Height:                                  | approx. | 1365 mm<br>1000 mm<br>920 mm |
|---------------------|---------------------------------------------------------------|---------|------------------------------|
| Product dimensions: | Length:<br>Width:<br>Height:<br>(other dimensions upon reques | max.    | 250 mm                       |
| Capacity:           | approx. 40 packages / min (depending on the product length)   |         |                              |
| Power supply:       | 400 Volt / 50 Hz                                              |         |                              |
| Power input:        | 0.6 kW                                                        |         |                              |
| Compressed air:     | min. 6.0 bar (ISO 8573-1)                                     | )       |                              |
| Weight:             | 175 kg                                                        |         |                              |

Non-binding suggested set-up drawing.

Product guides that can be adjusted quickly and without tools allow for short set-up times.