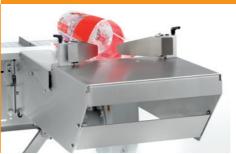

#### **Closing Unit – Equipment for Special Applications**

The miniaturized construction allows the usage of the machine in limited space or difficult positions. The unit is supported on rollers and is fitted with a separate, pulse-controlled drive unit. It can be fed either manually or with a horizontal pillow pack bagging machine.

Non-binding suggested set-up drawing.

Product guides that can be adjusted quickly and without tools allow for short set-up times.